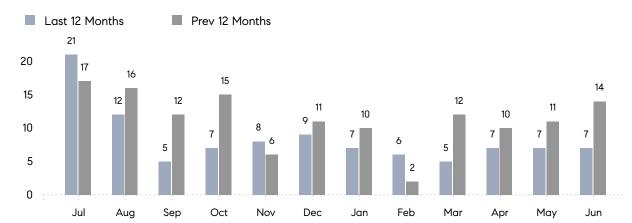

## **Property Statistics**

|                          | Jun 2023     | Jun 2022     | % Change |
|--------------------------|--------------|--------------|----------|
| # OF SINGLE-FAMILY SALES | 7            | 8            | -12.5%   |
| SINGLE-FAMILY AVG. PRICE | \$1,874,286  | \$1,038,125  | 80.5%    |
| # OF CONDO/CO-OP SALES   | 0            | 6            | 0.0%     |
| CONDO/CO-OP AVG. PRICE   | -            | \$601,833    | -        |
| SALES VOLUME             | \$13,120,000 | \$11,916,000 | 10.1%    |
| AVERAGE DOM              | 65           | 55           | 18.2%    |

### Monthly Sales