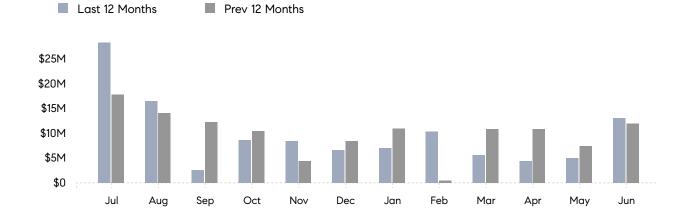

## **Property Statistics**

|                          | Jun 2023     | Jun 2022     | % Change |
|--------------------------|--------------|--------------|----------|
| # OF SINGLE-FAMILY SALES | 7            | 8            | -12.5%   |
| SINGLE-FAMILY AVG. PRICE | \$1,874,286  | \$1,038,125  | 80.5%    |
| # OF CONDO/CO-OP SALES   | 0            | 6            | 0.0%     |
| CONDO/CO-OP AVG. PRICE   | -            | \$601,833    | -        |
| SALES VOLUME             | \$13,120,000 | \$11,916,000 | 10.1%    |
| AVERAGE DOM              | 65           | 55           | 18.2%    |

### Monthly Sales